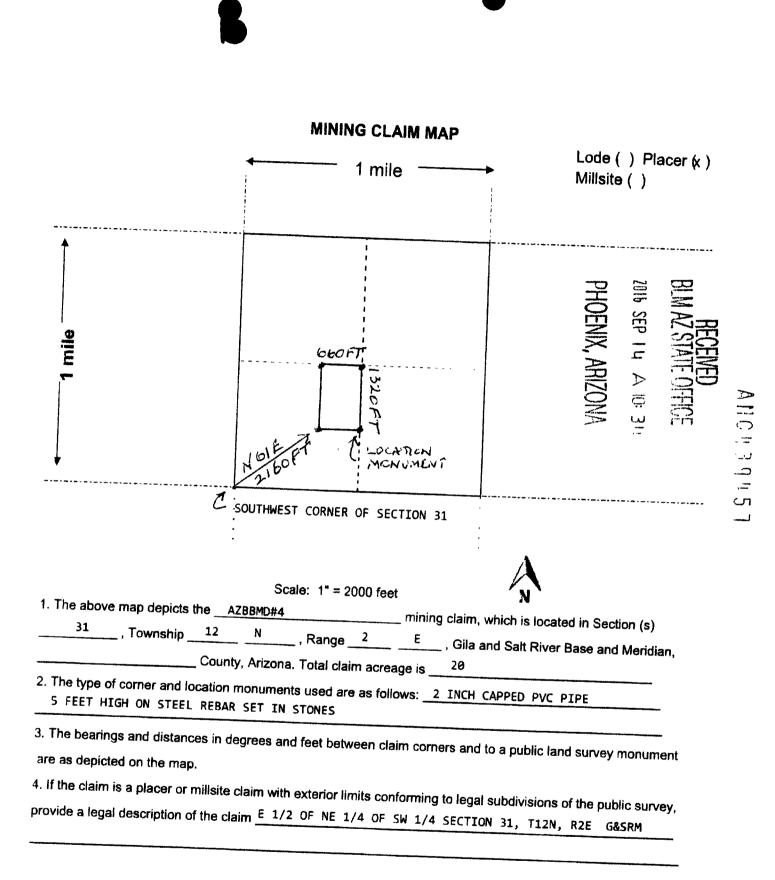

#### AMC439457 AZBBMD#4

#### MINING CLAIMS DECLARED FORFEITED

The mining claims listed above have been declared forfeited as of September 1, 2017, for failure to timely file the required maintenance fee payment or small miner's maintenance fee waiver (waiver).

Claimants are required to pay an annual non-refundable maintenance fee of \$155 per 20 acres or portion thereof, or submit a waiver, on or before September 1 of each year. These requirements were established by 30 U.S.C. 28f-1, as amended, and 43 CFR 3834 and 3835.

Our records do not show receipt of a maintenance fee payment or small miner waiver filed on or before the due date. Therefore, the claims listed above are forfeited.